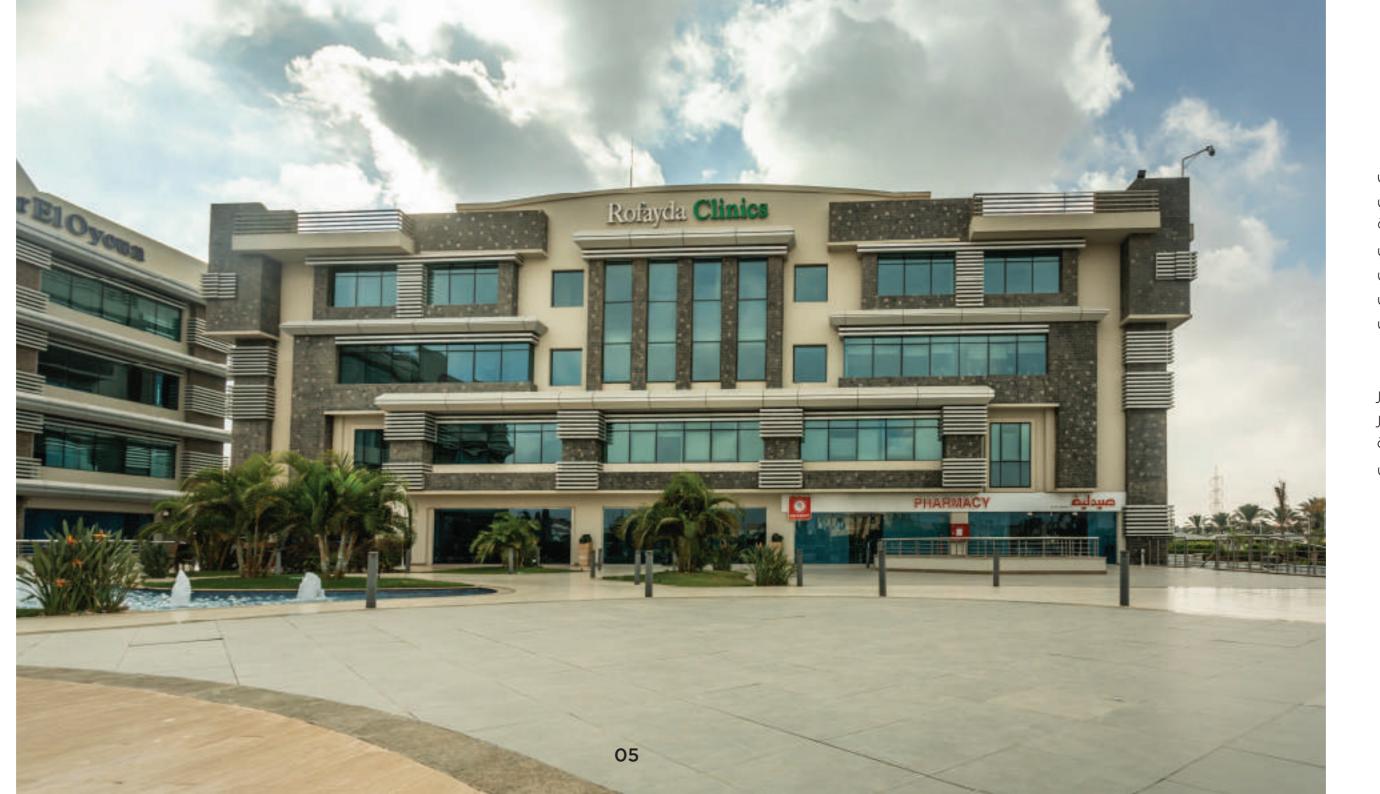

### **Journey of Success**

Edris's illustrious legacy is intrinsically linked to the groundbreaking creation of Rofayda Health Park, a healthcare sanctuary spanning 15,000 sqm in Sheikh Zayed. This beacon of medical distinction comprises two cutting-edge buildings totaling 43,000 sqm, with the first building hosting 14 multi-purpose clinics, and the second housing Dar El and Maternity services, all seamlessly interconnected within lush landscapes. Beyond its healthcare role, Rofayda is a center of knowledge, housing a healthcare academy and specialized bringing world-class medical services closer to the community. Moreover, Rofayda's design respects the optimizing ventilation, environment, providing shaded outdoor spaces, and utilizing sustainable materials, thereby ensuring comfort for professionals, patients, and visitors in an environmentally sensitive setting.

# قصة النجاح

يمتد تراث مبانى إدريس إلى إنشاءات فريدة من نوعها، وريادتها في مجال البناء والتشييد، تتجلى في كثير من المشروعات العريقة، من ضمنها مجمع رُفيدة الطبي على مساحة 43000 متر مربع، من إجمالي مبنيين على مساحة 43000 متر مربع. ويضم المبنى الأول 14 عيادة متعددة التخصصات؛ بينما يحتوى المبنى الثاني على مشفى دار العيون ومستشفى النساء والتوليد.