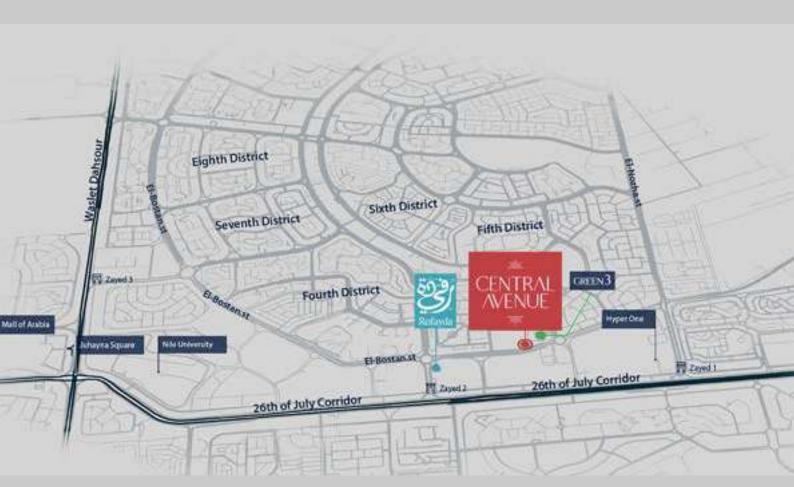

#### In the Heart of Zayed

Instead of blending into its surrounding environment of different commercial complexes, Central Avenue stands out with a direct view overlooking El Bostan St. in Sheikh Zayed, located just a few blocks away from all the posh residential areas. If you're looking for a convenient yet strategic location, this is definitely the place to invest. Placed in the center of all Sheikh Zayed's main roads and exits, Central Avenue provides the opportunity to expand your office, clinic, or retail business to a more strategically positioned location, ensuring easy accessibility for everyone and minimizing potential disruption to your special moments.